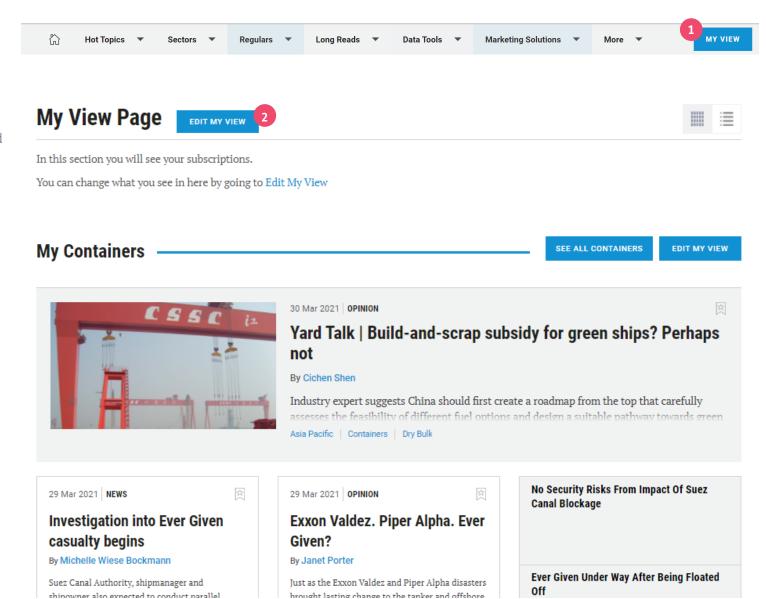

# My View Page

My View allows you to quickly and easily access the content that is relevant to you.

The My View 1 tab appears on the right side of the navigation menu. Click Edit My View 2 to update preferences in your personalised view.

GO TO MY VIEW

SAVE

Please then select My View at the top of the page to go to your personalised page.

- 1 Click **Follow** to add topics to your personalised view.
- You can also prioritise the content you see first on the My View page by dragging and dropping the topics.
- 3 Don't forget to **save** your changes and then click on **Go to my view.**