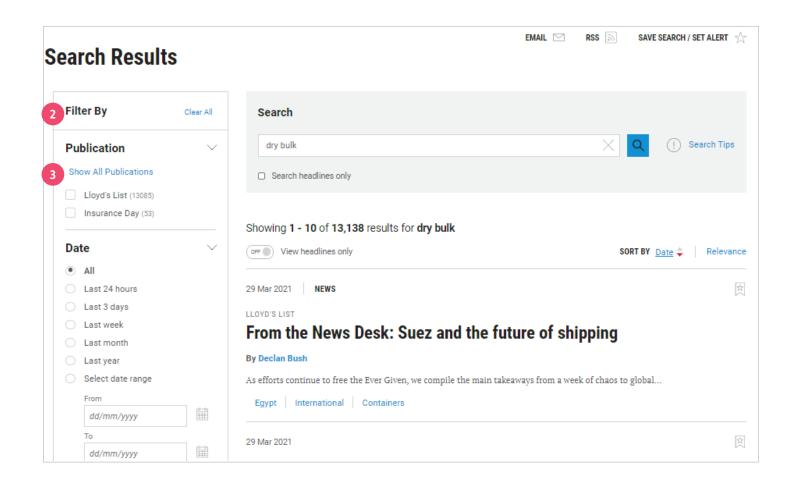

# Search Functionality

If you're looking for specific information please use the **Search Bar** 1 located at the top of every page.

Once you have initiated a search, you can refine your criteria by using the **Search Filters 2** located down the left side of the page.

Simply click the boxes to filter your search results.

Important note: You can select your subscription in the **Publication** 3 filter to search only Lloyd's List. You can also search Insurance Day but your results will be limited unless you subscribe to both services.