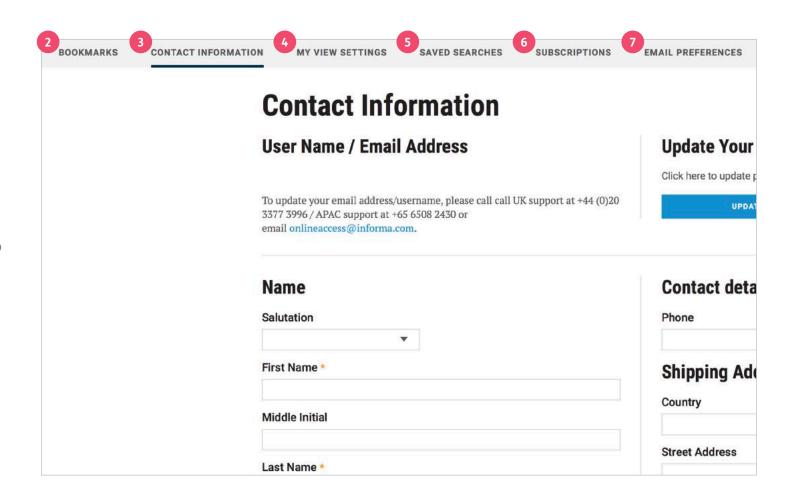

# My Account

You can view **My Account 1** on every page to access:

- 2 **Bookmarks** to see all the articles you have bookmarked
- Contact Information to manage and update your personal details or change your password
- My View Settings to personalise the content you want to follow in My View
- Saved Searches & Alerts to view and re-run all your saved searches. You can also select to be emailed whenever new content is published
- Subscriptions to view the content you are subscribed to and check when this is due to expire
- **Email Preferences** to manage the newsletter emails you want to receive