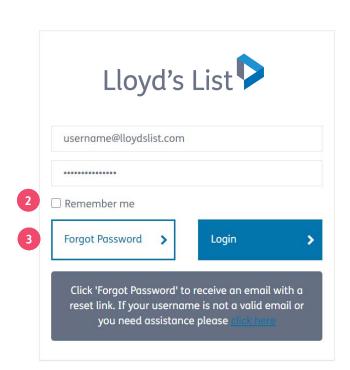

# Sign-in

You can **sign-in** 1 to lloydslist.com with your current username.

You may need to reset your password as our enhanced security places more stringent requirements on usernames and passwords. Passwords **must contain:** 

### **Need assistance?**

If you would like help with your login or resetting your password simply email clientservices@lloydslist.com

- 2 Don't forget to tick the 'Remember my password' box to avoid login in each time.
- 3 If you have **forgotten your password** you can easily request a password reset link.