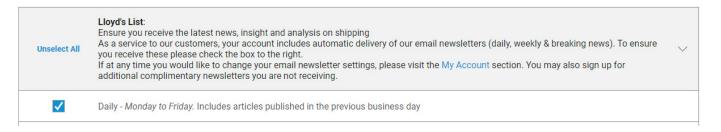

## **Email Preferences**

Below you can select to receive the Lloyd's List Daily Briefing and/or our weekly From the News Desk email. You can also sign up for the equivalent ones from Insurance Day.

Please note: if you want to manage your Saved Search Alerts, please go to Saved Searches

### **Newsletter Emails**

| Insurance Day: Keep up to date with the global Insurance and Reinsurance news and analysis As a service to our customers, your account includes automatic delivery of our email newsletters (daily, weekly & breaking news). To ensure you receive these please check the box to the right.  If at any time you would like to change your email newsletter settings, please visit the My Account section. You may also sign up for additional complimentary newsletters you are not receiving. | ~                                                                                                                                                                                                                                                                                                                                                                                                                                                                                                                                                                                                                                                                                                    |
|------------------------------------------------------------------------------------------------------------------------------------------------------------------------------------------------------------------------------------------------------------------------------------------------------------------------------------------------------------------------------------------------------------------------------------------------------------------------------------------------|------------------------------------------------------------------------------------------------------------------------------------------------------------------------------------------------------------------------------------------------------------------------------------------------------------------------------------------------------------------------------------------------------------------------------------------------------------------------------------------------------------------------------------------------------------------------------------------------------------------------------------------------------------------------------------------------------|
| Daily - Monday to Friday. Includes articles published in the previous business day                                                                                                                                                                                                                                                                                                                                                                                                             |                                                                                                                                                                                                                                                                                                                                                                                                                                                                                                                                                                                                                                                                                                      |
| Weekly - Editors' selected highlights of the week                                                                                                                                                                                                                                                                                                                                                                                                                                              |                                                                                                                                                                                                                                                                                                                                                                                                                                                                                                                                                                                                                                                                                                      |
| Breaking News - Keep informed of important breaking news as it is published.                                                                                                                                                                                                                                                                                                                                                                                                                   |                                                                                                                                                                                                                                                                                                                                                                                                                                                                                                                                                                                                                                                                                                      |
| Ad-Hoc - Infrequent news alerts focused on a key topic or theme.                                                                                                                                                                                                                                                                                                                                                                                                                               |                                                                                                                                                                                                                                                                                                                                                                                                                                                                                                                                                                                                                                                                                                      |
|                                                                                                                                                                                                                                                                                                                                                                                                                                                                                                | Keep up to date with the global Insurance and Reinsurance news and analysis As a service to our customers, your account includes automatic delivery of our email newsletters (daily, weekly & breaking news). To ensure you receive these please check the box to the right.  If at any time you would like to change your email newsletter settings, please visit the My Account section. You may also sign up for additional complimentary newsletters you are not receiving.  Daily - Monday to Friday. Includes articles published in the previous business day  Weekly - Editors' selected highlights of the week  Breaking News - Keep informed of important breaking news as it is published. |