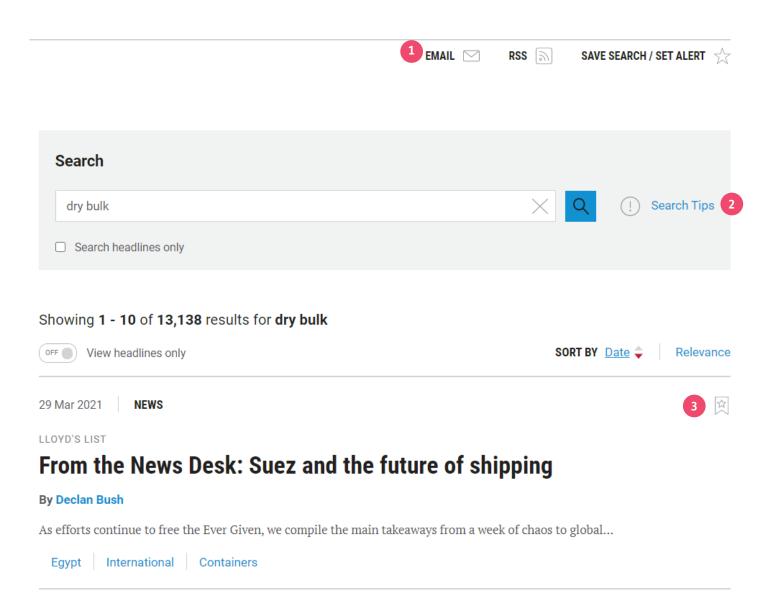

# Search Results

There are features available to you on the results page.

- You can Email your search results\*; Set up a Custom RSS Feed; Save your search to easily update results at any time; Set up Email Alert to receive an update when relevant new content is published.
- Search Tips will help you to get the best results
- **3 Bookmark** articles from search results to revisit later.

\*emailed search results will require login to view the full articles. To add users to your account please contact clientservice@lloydslist.com