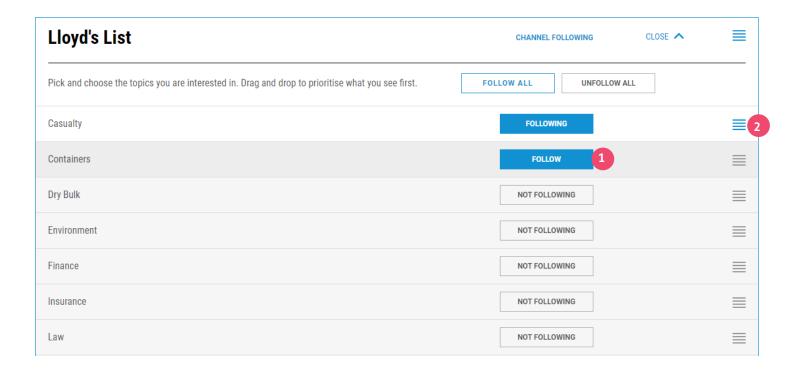

## **My View Settings**

Choose what you see on 'My View'.

Select a sector to follow from the list below. To change to order that these are displayed to you just drag and drop your priorities and remember to save.

GO TO MY VIEW

SAVE

Please then select My View at the top of the page to go to your personalised page.

- 1 Click **Follow** to add topics to your personalised view.
- You can also prioritise the content you see first on the My View page by dragging and dropping the topics.
- 3 Don't forget to **save** your changes and then click on **Go to my view.**