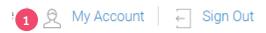

# My Account

You can view **My Account 1** on every page to access:

- 2 **Bookmarks** to see all the articles you have bookmarked
- Contact Information to manage and update your personal details or change your password
- My View Settings to personalise the content you want to follow in My View
- Saved Searches & Alerts to view and re-run all your saved searches. You can also select to be emailed whenever new content is published
- Subscriptions to view the content you are subscribed to and check when this is due to expire
- **Email Preferences** to manage the newsletter emails you want to receive