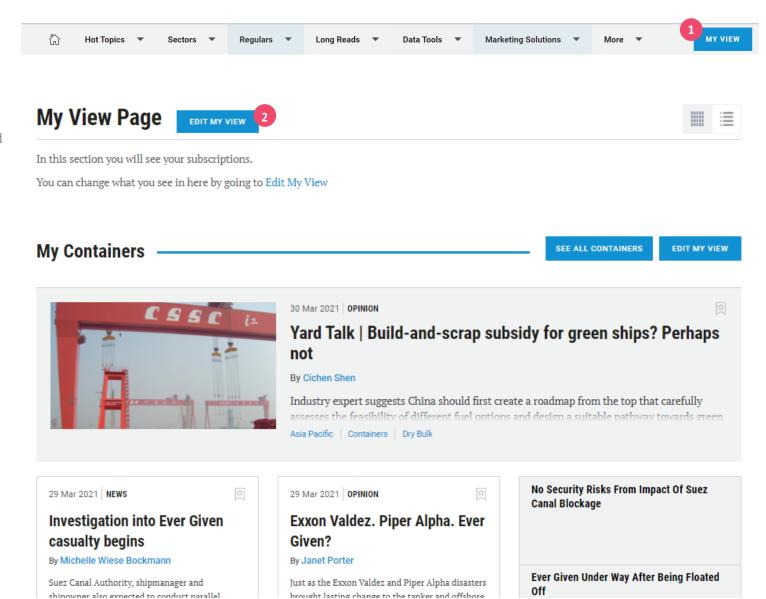

# My View Page

My View allows you to quickly and easily access the content that is relevant to you.

The My View 1 tab appears on the right side of the navigation menu. Click Edit My View 2 to update preferences in your personalised view.

shinowner also expected to conduct parallel